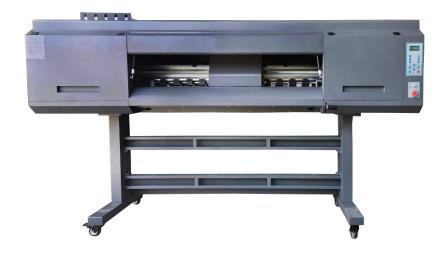

## PRODUCT SPECIFICATION SHEET

## **MODEL-AMS-1208**

Bi-Directional Printing

CMYK+W

•W

Auto Cleaning

Ink Circulation

Cost Effective

| Print Heads          | 8x I3200                                                              |
|----------------------|-----------------------------------------------------------------------|
| Print Width          | 120cm                                                                 |
| Print Speed          | 42-70m2/hr                                                            |
| Ink Type             | Water-based Pigment Ink                                               |
| Operation Enviroment | Temp 15°C-30°C,Humidity 30%-75%                                       |
| White Ink Protection | Auto Stirring Circulation System                                      |
| Highest Resolution   | 2880 DPI                                                              |
| Network Card         | 1000M                                                                 |
| Applications         | Cotton, Poly/Cotton, Polyester, Leather, Nylon, +More                 |
| After-sales          | Free installation, 12 months parts & labour warranty, ongoing support |